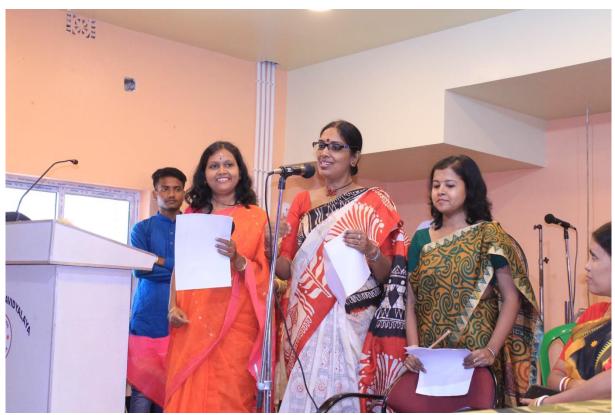

**INAUGURAL SONG** 

SPEECH DELIVERED BY OUR IQAC COORDINATOR

AUDIENCE HAVING THE GLIMPSE OF PERFORMANCE

FACULTY MEMBERS FROM OTHER DEPARTMENTS AT THE EVENT

TEACHERS AND STUDENTS TOGETHER AS AUDIENCE

#### AT THE DESK

HALL OF FAME

**ENDING LULLABY** 

**DEPARTMENT OF ENGLISH** 

**REUNION** [2022]

Held on: 26.05.2022

• **EVENT SUMMARY** 

The Reunion was held in the Auditorium with a hall of applause raised from