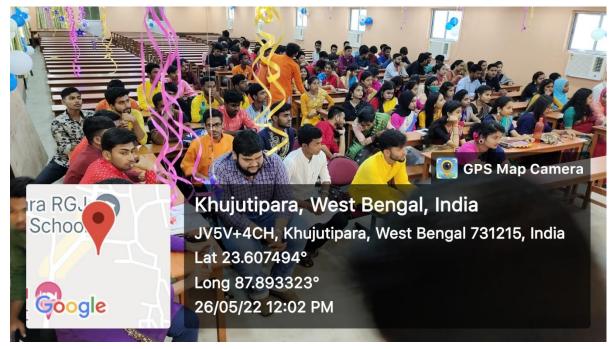

### REUNION [2022]

Held on: 26.05.2022

**INAUGURAL SONG** 

SPEECH DELIVERED BY OUR IQAC COORDINATOR

AUDIENCE HAVING THE GLIMPSE OF PERFORMANCE

FACULTY MEMBERS FROM OTHER DEPARTMENTS AT THE EVENT

TEACHERS AND STUDENTS TOGETHER AS AUDIENCE

every corner of students and alumni. In this auspicious event our Principal

Dr.SK Ataur Rahaman was cordially invited with our IQAC Coordinator Dr.

Shubas Shingha Roy as well as H.O.D s from every department with other