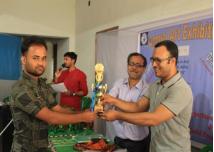

### Chandidas Mahavidyalaya Annual Art Exhibition (2018 – 2019) Drawing Competition

Drawing Competition (Date: 12.03.2019)

#### **Annual Art Exhibition (2018 – 2019)**

Photography Contest (Date: 12.03.2019)

### **Annual Art Exhibition (2018 – 2019)**

Model and Poster Competition

Model and Poster Competition (Date: 12.03.2019)