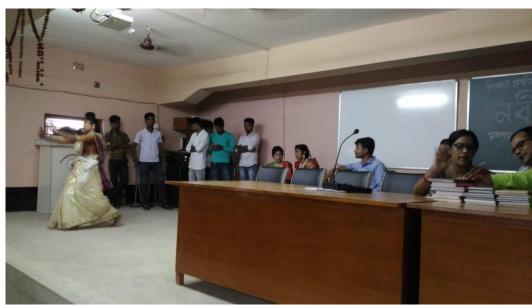

### **Drama Performance**

"Obak Jolpan" by Rabindranath Thakur Date: 28.05.2022