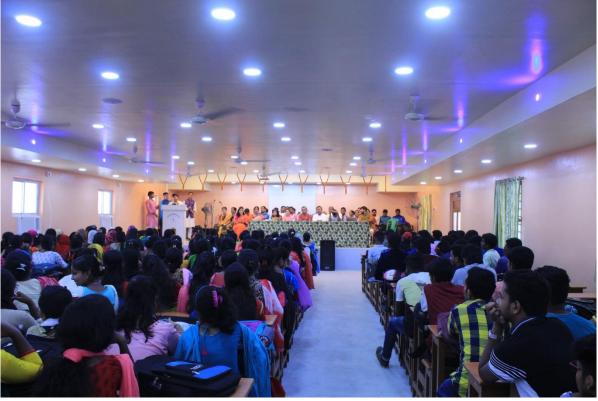

#### FRESHERS' WELCOME 2018-2019

Freshers' Welcome Celebration at College Auditorium (Date: 11.09.2018)