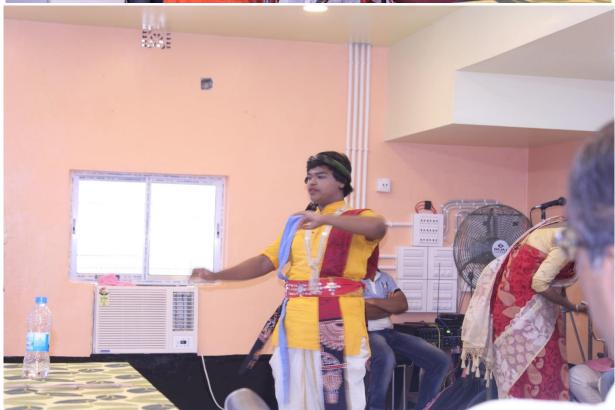

### **Drama Performance**

"Obak Jolpan" by Rabindranath Thakur Date: 28.05.2022