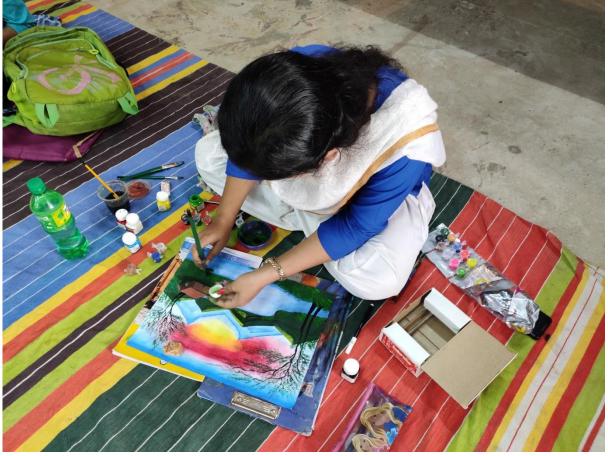

### Chandidas Mahavidyalaya Annual Art Exhibition (2018 – 2019) Drawing Competition

Drawing Competition (Date: 12.03.2019)