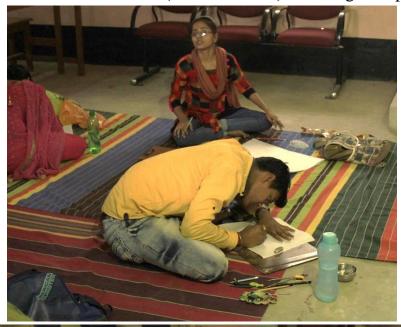

### Chandidas Mahavidyalaya Annual Art Exhibition (2018 – 2019) Drawing Competition

Drawing Competition (Date: 12.03.2019)