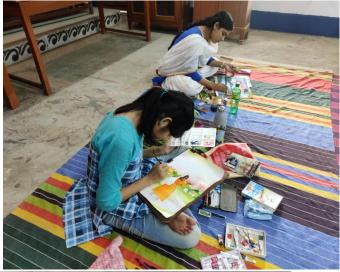

### Chandidas Mahavidyalaya Annual Art Exhibition (2018 – 2019) Drawing Competition

Drawing Competition (Date: 12.03.2019)