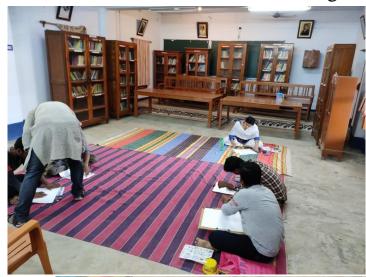

### Chandidas Mahavidyalaya Annual Art Exhibition (2018 – 2019) Drawing Competition

Drawing Competition (Date: 12.03.2019)