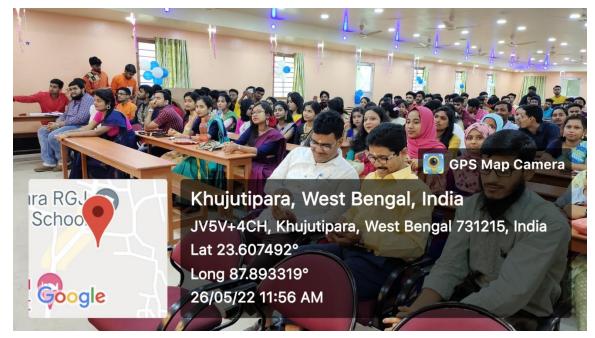

### REUNION [2022]

Held on: 26.05.2022

**INAUGURAL SONG** 

SPEECH DELIVERED BY OUR IQAC COORDINATOR

AUDIENCE HAVING THE GLIMPSE OF PERFORMANCE

FACULTY MEMBERS FROM OTHER DEPARTMENTS AT THE EVENT

TEACHERS AND STUDENTS TOGETHER AS AUDIENCE

every corner of students and alumni. In this auspicious event our Principal

Dr.SK Ataur Rahaman was cordially invited with our IQAC Coordinator Dr.

Shubas Shingha Roy as well as H.O.D s from every department with other