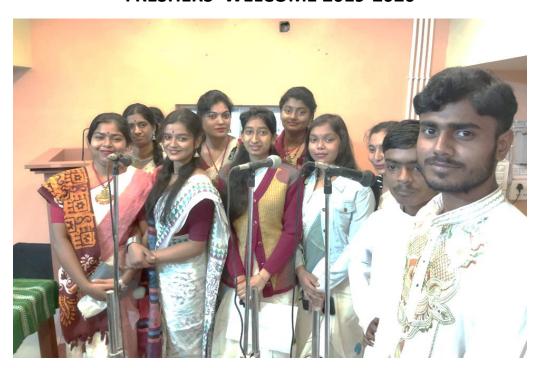

#### **CHANDIDAS MAHAVIDYALAYA**

FRESHERS' WELCOME 2019-2020

Freshers' Welcome Celebration at College Auditorium (Date: 04.09.2019)