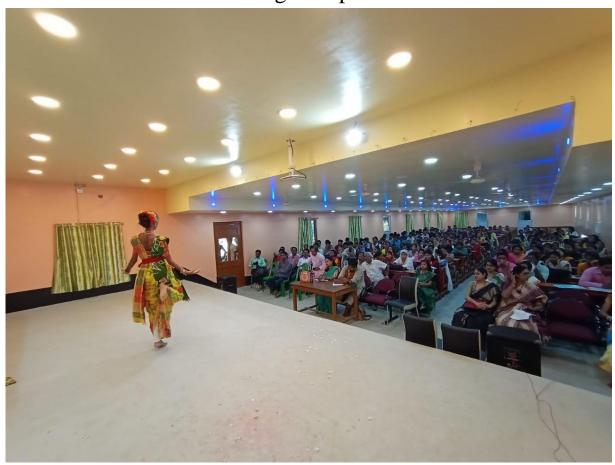

### REUNION [2022]

Held on: 26.05.2022

**INAUGURAL SONG** 

SPEECH DELIVERED BY OUR IQAC COORDINATOR

AUDIENCE HAVING THE GLIMPSE OF PERFORMANCE

FACULTY MEMBERS FROM OTHER DEPARTMENTS AT THE EVENT

TEACHERS AND STUDENTS TOGETHER AS AUDIENCE

#### AT THE DESK

HALL OF FAME

**ENDING LULLABY** 

**DEPARTMENT OF ENGLISH** 

**REUNION** [2022]

Held on: 26.05.2022

• **EVENT SUMMARY** 

The Reunion was held in the Auditorium with a hall of applause raised from

every corner of students and alumni. In this auspicious event our Principal

Dr.SK Ataur Rahaman was cordially invited with our IQAC Coordinator Dr.

Shubas Shingha Roy as well as H.O.D s from every department with other

teaching and non-teaching staffs. As our event progressed with welcome

carol from our students and addressing speech from our Principal as well as

from other faculty members, a video graphic presentation was presented

from several memorable moments of past several years. This memorable

event ended as students from every years had cordially met each other

which might help them in their journey of their academic career.