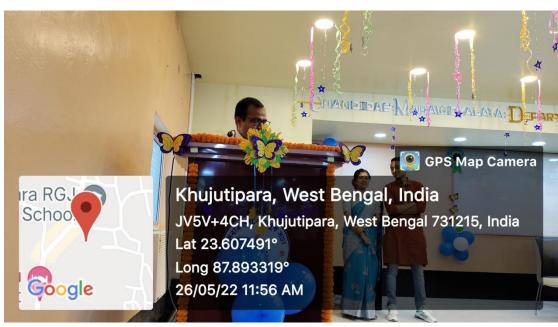

### REUNION [2022]

Held on: 26.05.2022

**INAUGURAL SONG** 

SPEECH DELIVERED BY OUR IQAC COORDINATOR

AUDIENCE HAVING THE GLIMPSE OF PERFORMANCE

FACULTY MEMBERS FROM OTHER DEPARTMENTS AT THE EVENT

TEACHERS AND STUDENTS TOGETHER AS AUDIENCE

every corner of students and alumni. In this auspicious event our Principal

Dr.SK Ataur Rahaman was cordially invited with our IQAC Coordinator Dr.

Shubas Shingha Roy as well as H.O.D s from every department with other