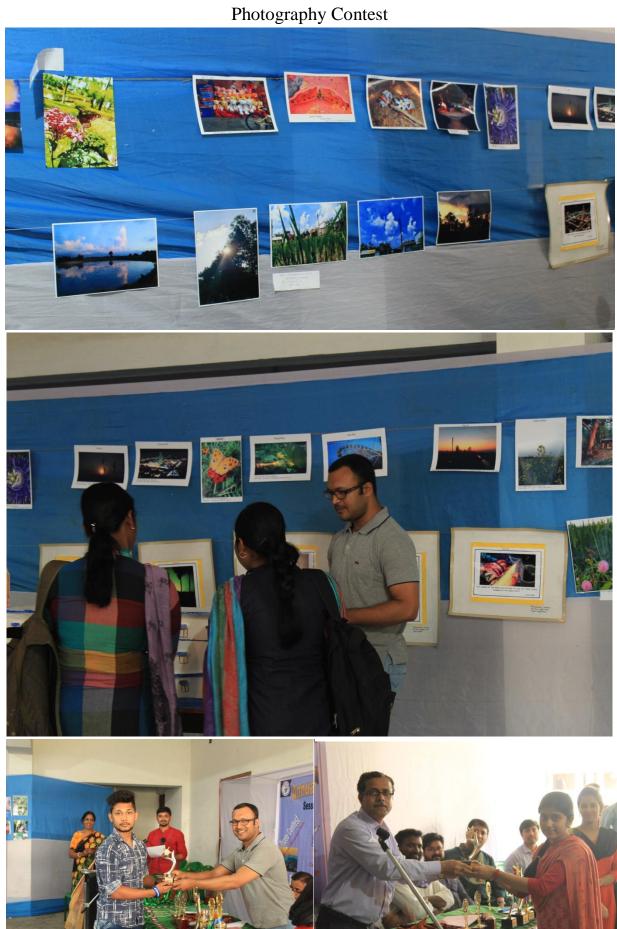

#### **Annual Art Exhibition (2018 – 2019)**

Photography Contest (Date: 12.03.2019)