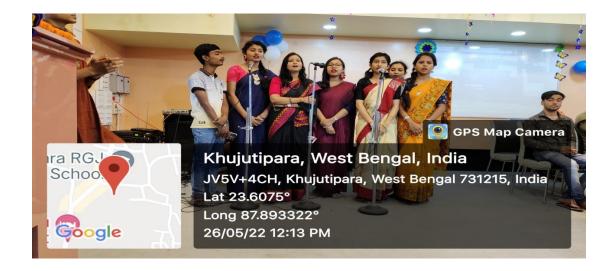

|                                                                         |



**INAUGURAL SONG** 



SPEECH DELIVERED BY OUR IQAC COORDINATOR



AUDIENCE HAVING THE GLIMPSE OF PERFORMANCE



FACULTY MEMBERS FROM OTHER DEPARTMENTS AT THE EVENT



TEACHERS AND STUDENTS TOGETHER AS AUDIENCE



#### AT THE DESK



HALL OF FAME



**ENDING LULLABY** 

**DEPARTMENT OF ENGLISH** 

**REUNION** [2022]

Held on: 26.05.2022

• **EVENT SUMMARY** 

The Reunion was held in the Auditorium with a hall of applause raised from

every corner of students and alumni. In this auspicious event our Principal

Dr.SK Ataur Rahaman was cordially invited with our IQAC Coordinator Dr.

Shubas Shingha Roy as well as H.O.D s from every department with other

teaching and non-teaching staffs. As our event progressed with welcome

carol from our students and addressing speech from our Principal a