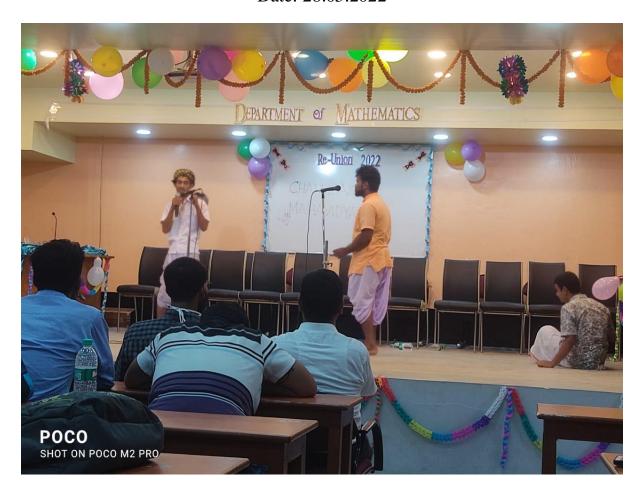

## Reunion Dept. of Mathematics

### **Drama Performance**

"Obak Jolpan" by Rabindranath Thakur Date: 28.05.2022