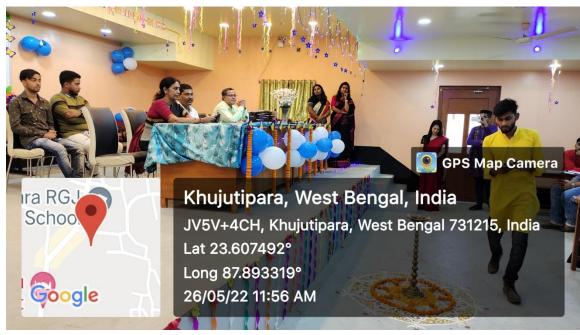

### REUNION [2022]

Held on: 26.05.2022

**INAUGURAL SONG** 

SPEECH DELIVERED BY OUR IQAC COORDINATOR

AUDIENCE HAVING THE GLIMPSE OF PERFORMANCE

FACULTY MEMBERS FROM OTHER DEPARTMENTS AT THE EVENT

TEACHERS AND STUDENTS TOGETHER AS AUDIENCE

every corner of students and alumni. In this auspicious event our Principal

Dr.SK Ataur Rahaman was cordially invited with our IQAC Coordinator Dr.

Shubas Shingha Roy as well as H.O.D s from every department with other