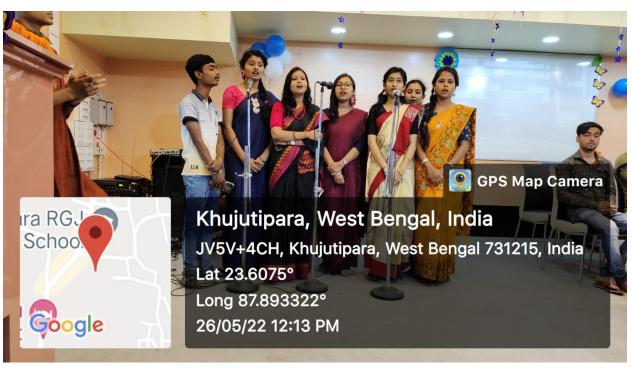

### REUNION [2022]

Held on: 26.05.2022

**INAUGURAL SONG** 

SPEECH DELIVERED BY OUR IQAC COORDINATOR

AUDIENCE HAVING THE GLIMPSE OF PERFORMANCE

FACULTY MEMBERS FROM OTHER DEPARTMENTS AT THE EVENT

TEACHERS AND STUDENTS TOGETHER AS AUDIENCE