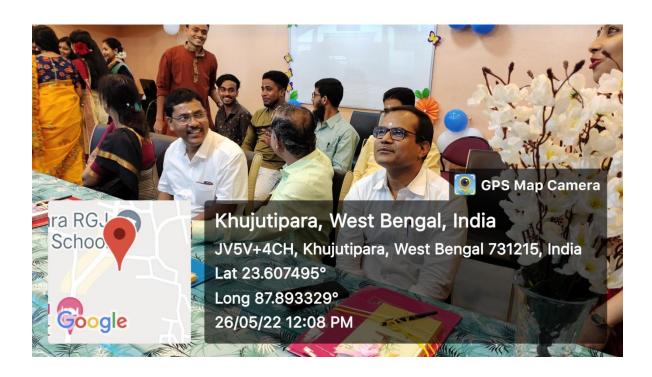

### REUNION [2022]

Held on: 26.05.2022

**INAUGURAL SONG** 

SPEECH DELIVERED BY OUR IQAC COORDINATOR

AUDIENCE HAVING THE GLIMPSE OF PERFORMANCE

FACULTY MEMBERS FROM OTHER DEPARTMENTS AT THE EVENT

TEACHERS AND STUDENTS TOGETHER AS AUDIENCE